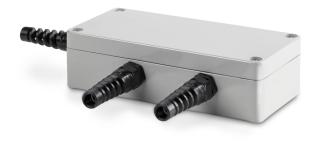

## KERN CJ P2

Junction box for the connection of several measuring cells to an evaluation unit

| Category                        |                                   |
|---------------------------------|-----------------------------------|
| Brand                           | Sauter                            |
| Product categoriy               | Measuring Technology<br>Component |
| Product group                   | Junction Box                      |
| Product family                  | CJ P                              |
| Measuring System                |                                   |
| Number of platforms / channels  | 2                                 |
| Approval                        |                                   |
| CE mark                         | 1                                 |
| Construction                    |                                   |
| Dimension housing (W×D×H)       | 135×65×38 mm                      |
| Material                        | aluminium                         |
| Functions                       |                                   |
| IP protection - complete device | IP65                              |
| Packing & Shipping              |                                   |
| Readability force [d] (N)       | 1 d                               |
| Dimensions packaging (W×D×H)    | 185×75×50 mm                      |
| Net weight                      | 0,2 kg                            |
| Shipping method                 | Parcel service                    |
| Net weight approx.              | 0,20 kg                           |
| Gross weight approx.            | 0,35 kg                           |
| Shipping weight                 | 0,35 kg                           |
|                                 |                                   |